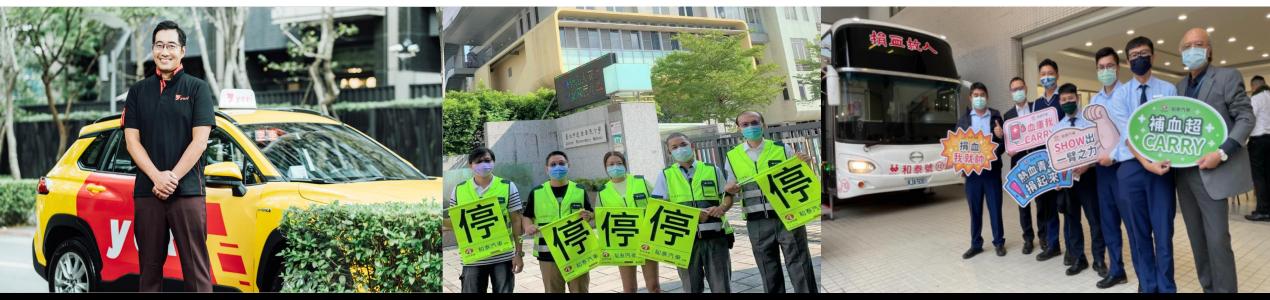

#### Donation of traffic guide equipment

- Donated nearly 110,000 sets of equipment in the past 11 years
- In 2022, we will continue to donate to protect the traffic safety of

#### **Group blood Donations contrib**

- Donated a total of 12 "Hetai Blood Donation Vehicles" in the past 11 years, the company that donated the most blood donation vehicles
- Cumulatively served more than 750,000 people and collected 1.5 million bags of blood
- In series with the whole Taiwan Hetai blood donation vehicle, the "Hetai Group One-Day Blood Donation Event" was held