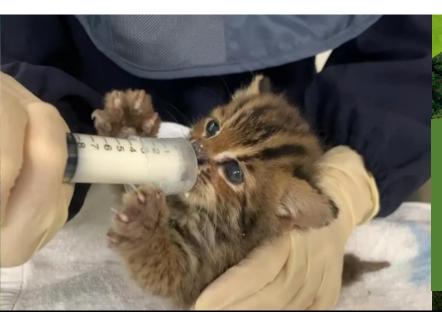

#### Taiwan Indigenous species Conservation Program

- Donate RAV4 to the Special Health Center to assist indigenous species rescue
- Sponsor leopard cat wild release training funds
- Introduce the function of warning cars on hot spots on the road