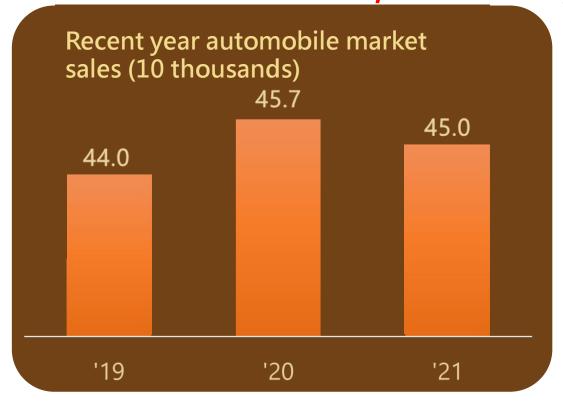

## 2021 Market Recap

Impacted by supply chain due to Corvid 19 in the sencond half of 2021, Taiwan auto market is 450,000 units, and YOY is 98% •