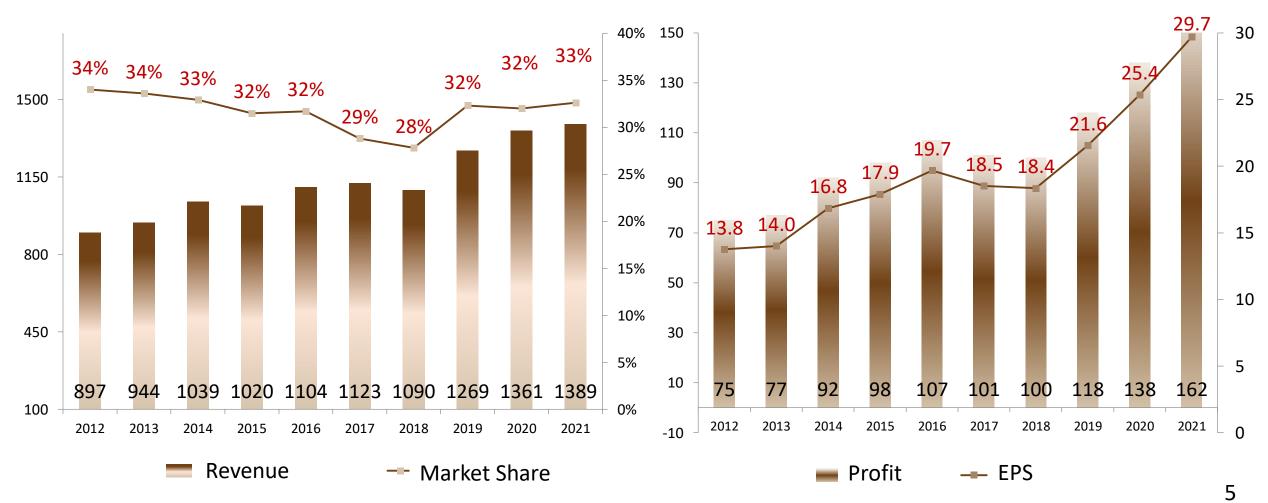

138.9 billion ( 2021)

Employees: :
563 people ( 2021 )

Product brands: TOYOTA, LEXUS, HINO Trucks, TOYOTA Material Handling Taiwan

# 2022Q1 Financial results

Unit: NTD thousands

|                                         | Offic. NTD thousands |         |                   |         |             |
|-----------------------------------------|----------------------|---------|-------------------|---------|-------------|
| ITEM                                    | 2022Q1               | %       | 2021Q1            | %       | YOY         |
| Operating revenue                       | 49,313,371           | 80.61%  | 56,095,336        | 83.94%  | 87.91%      |
| Leasing income                          | 4,198,346            | 6.86%   | 3,675,532         | 5.50%   | 114.22%     |
| Interest income                         | 3,679,901            | 6.02%   | 2,856,871         | 4.28%   | 128.81%     |
| Others                                  | 3,981,278            | 6.51%   | 4,197,857         | 6.28%   | 94.84%      |
| Total Income                            | <u>61,172,896</u>    | 100.00% | <u>66,825,596</u> | 100.00% | 91.54%      |
| COGS                                    | 42,990,379           | 70.28%  | 49,313,308        | 73.79%  | 87.18%      |
| Operating expenses                      | 3,990,923            | 6.52%   | 3,665,834         | 5.49%   | 108.87%     |
| Leasing cost                            | 3,407,413            | 5.57%   | 2,984,416         | 4.47%   | 114.17%     |
| Others                                  | 4,165,416            | 6.81%   | 3,532,998         | 5.29%   | 117.90%     |
| Total Expense                           | <u>54,554,131</u>    | 89.18%  | <u>59,496,556</u> | 89.03%  | 91.69%      |
| Profit before income tax                | 6,618,765            | 10.82%  | 7,329,040         | 10.97%  | 90.31%      |
| Income tax expense                      | 1,373,540            | 2.25%   | 1,504,838         | 2.25%   | 91.27%      |
| Net profit                              | <u>5,245,225</u>     | 8.57%   | <u>5,824,202</u>  | 8.72%   | 90.06%      |
| Profit attributable to owners of parent | 4,293,291            | 7.02%   | <u>5,003,846</u>  | 7.49%   | 85.80%<br>7 |
| EPS                                     | <u>7.86</u>          |         | <u>9.16</u>       |         | <u>-1.3</u> |

## Main subsidiaries profit and loss

Unit: NTD thousands

| Main subsidiaries profit |                  |                      |                  |  |  |  |
|--------------------------|------------------|----------------------|------------------|--|--|--|
| Company<br>Name          | Hotai<br>Finance | Hotai<br>Development | Hotai<br>Leasing |  |  |  |
| 2022Q1                   | 868,329          | 445,886              | 273,405          |  |  |  |
| 2021Q1                   | 764,210          | 336,262              | 238,407          |  |  |  |
| YOY                      | 114%             | 133%                 | 115%             |  |  |  |