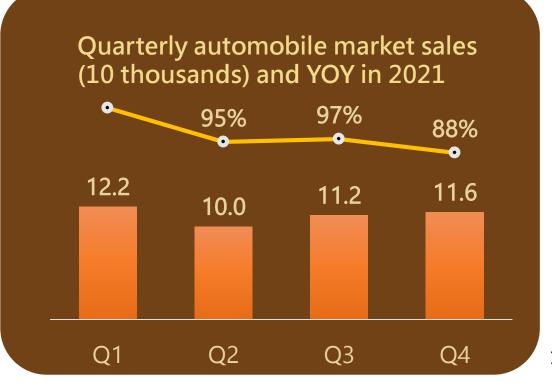

## 2021 Market Recap

Impacted by supply chain due to Corvid 19 in the sencond half of 2021, Taiwan auto market is 450,000 units, and YOY is 98% •