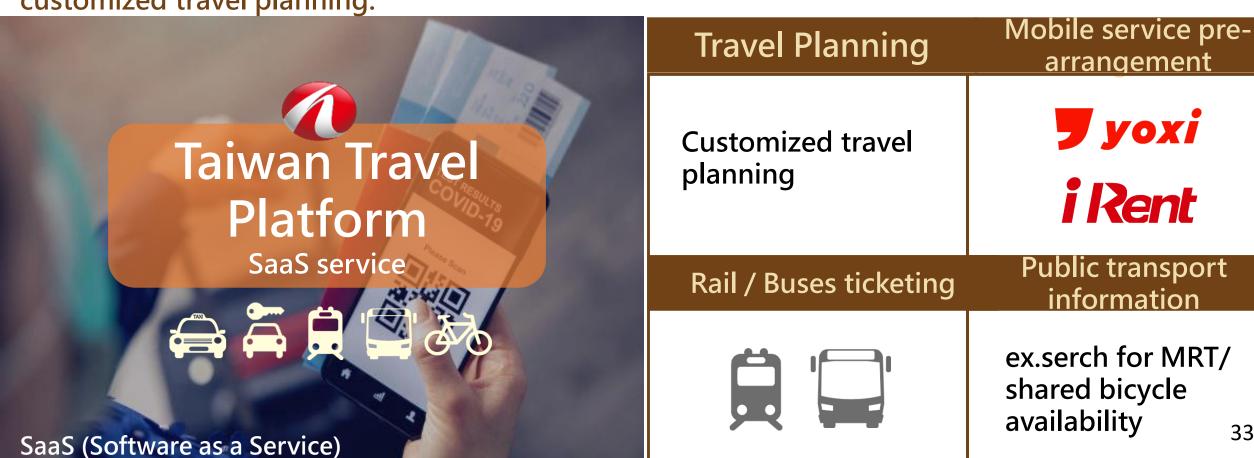

## 2022 Operation Highlight - MaaS

Integrate yoxi and iRent mobile services, and connect public transportation information such as high-speed rail, Taiwan rail and bus, etc.

Create a new "Taiwan Travel Platform" to provide travel operators and consumers with

customized travel planning.