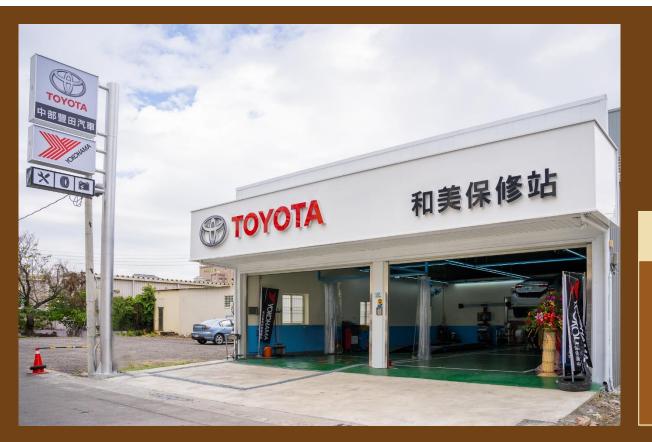

#### TOYOTA community repair station.

- Provide car owners with "convenient location" and "fast" after-sales service by original dealer
- Main services include maintenance, tire/battery replacement and other services

30 locations x2
Built in 2021

60 locations
Expansions in 2022

- 2022 service + repair stations -

Taiwan 183 locations